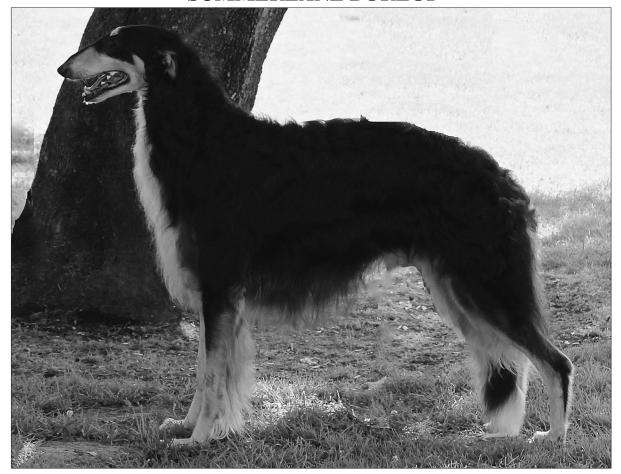

## Ch. Elance Black Swan

January 15, 2010 Breeder(s): Cherie Hunchak & Mary Childs Male Black and Tan, White Markings Anne Quinn 14200 Kyte Ave Mc Farland, CA 93250 661-706-0766; summerlanefarm@gmail.com